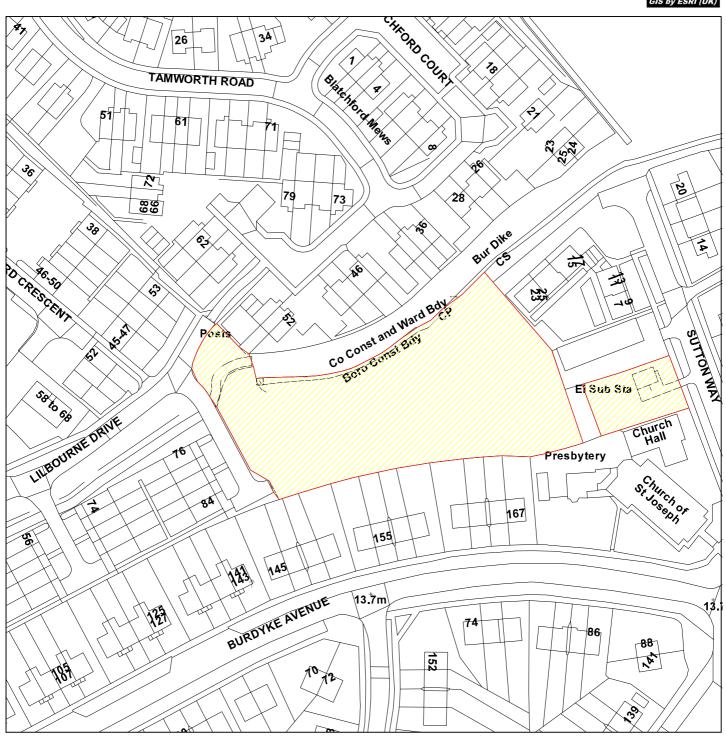

## Land Adjacent To 76 - 84 Lilbourne Drive, York

## 10/01538/FULM

**Scale:** 1:1250

Reproduced from the Ordnance Survey map with the permission of the Controller of Her Majesty's Stationery Office © Crown Copyright 2000.

Unauthorised reproduction infringes Crown Copyright and may lead to prosecution or civil proceedings.